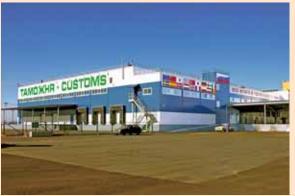

#### Customs and Logistics Complex in Osinovaya Roshcha

In 2007, STERH Corporation opened LOGOPARK – a modern 60hectare multipurpose customs and logistics centre at Osinovaya Roshcha, which offers a full range of storage and customs clearance services.

#### Customs and Logistics Complex in Osinovaya Roshcha

Located at the entrance to St. Petersburg, near the junction of Vyborgskoye Highway (which joins the federal E-18 motorway 'Scandinavia') and the Ring Road.