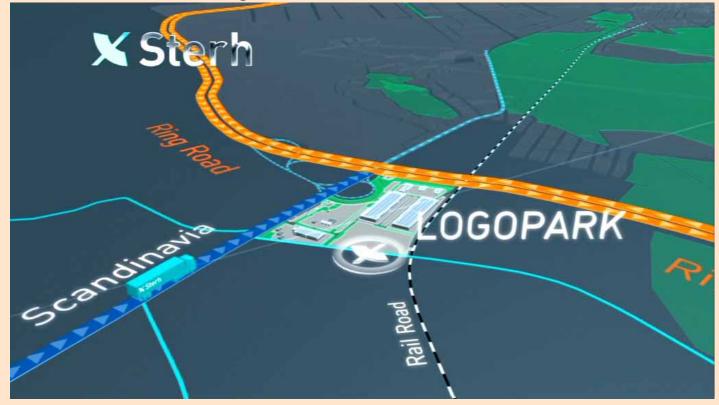

#### Customs and Logistics Complex in Osinovaya Roshcha

In 2007, STERH Corporation opened LOGOPARK – a modern 60hectare multipurpose customs and logistics centre at Osinovaya Roshcha, which offers a full range of storage and customs clearance services.

#### Customs and Logistics Complex in Osinovaya Roshcha

Located at the entrance to St. Petersburg, near the junction of Vyborgskoye Highway (which joins the federal E-18 motorway 'Scandinavia') and the Ring Road.

#### Customs and Logistics Complex in Osinovaya Roshcha

STERH Corporation is planning to develop the rest of 43 hectares of Logopark's territory and create a logistics centre, which will include 'A' and 'B'-class storage facilities and refrigerators, and container storage sites.