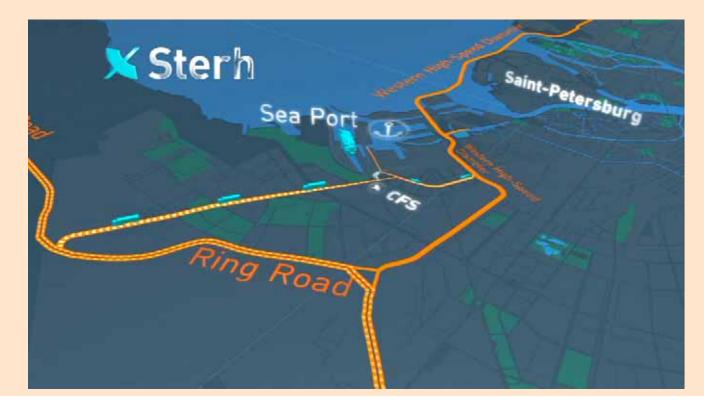

#### CFS

Container terminal near St. Petersburg Port, which will handle imported and exported goods.

Further development of CFS includes creation of refrigeration facilities with 20 000 tons capacity of frozen production.

#### Customs and Logistics Complex in Osinovaya Roshcha

Located at the entrance to St. Petersburg, near the junction of Vyborgskoye Highway (which joins the federal E-18 motorway 'Scandinavia') and the Ring Road.