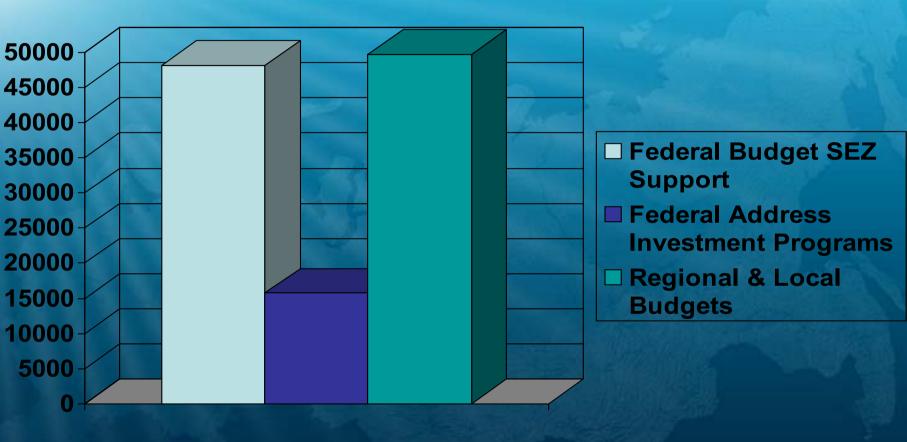

### Public Commitment in SEZ, mln. Rubles (2006 – 2010)

**Total Public Investment Volume – 3,2 Billion Euros** 