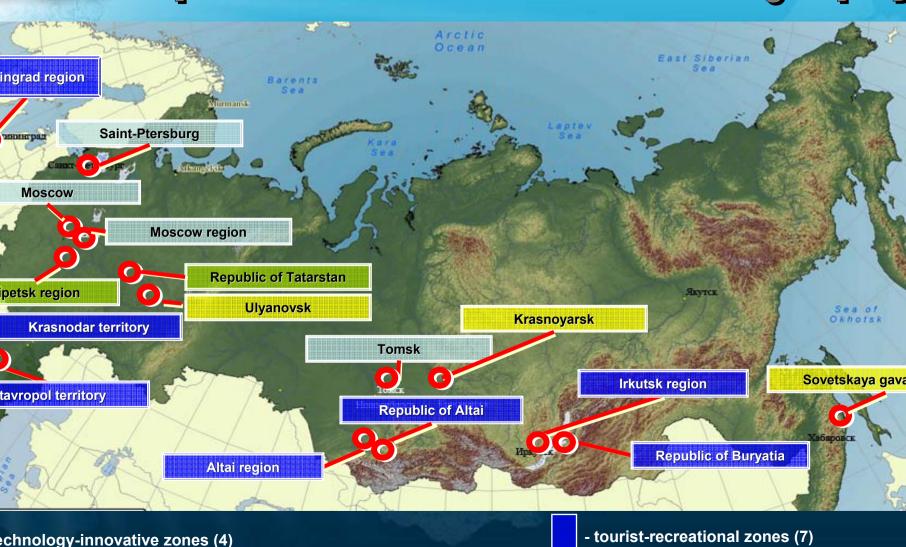

# Application of Special economic zones tool for development of motor industry

Andrey ALPATOV
Head of Federal Agency for
management of special
economic zones

Contombor F

### Special economic zon

Establishment and functioning of special economic zones o the territory of the Russian Federation are subjects to the Federal Law of July 22, 2005 № 116-ФЗ «On special econom zones in the Russian Federation»

Special economic zone is the part of the territory of the Russ Federation, defined by the Government of the Russian Federation, on which special regulations of business activit are in force

SEZ functioning period – 20 (49) years

SEZ establishment is carried out on competitive basis

### Special Economic Zones Geography

- Port zones (3)



#### SEZ competitive advantage

Administration friendly environment



особые экономические Зири водина води Modern infrastructure **ADVANTAGES** Administrative regulations elago oo treatment

Creation of engineering, transp innovative and social infrastruc at the budget expense



Tax incentives





**Custom incentives** 

#### SEZ Infrastructure establishmel

Infrastructure facilities constructed at the Governmental expenses:

Highways and parking places Rail roads **Energy infrastructure** Heat supply Gas supply Water supply Administrative-**Business Center** Container site **Communication lines** 





Construction of customs infrastructure facilities is carried out



### Public Commitment in SEZ, mln. Rubles (2006 – 2010)



**Total Public Investment Volume – 3,2 Billion Euros**