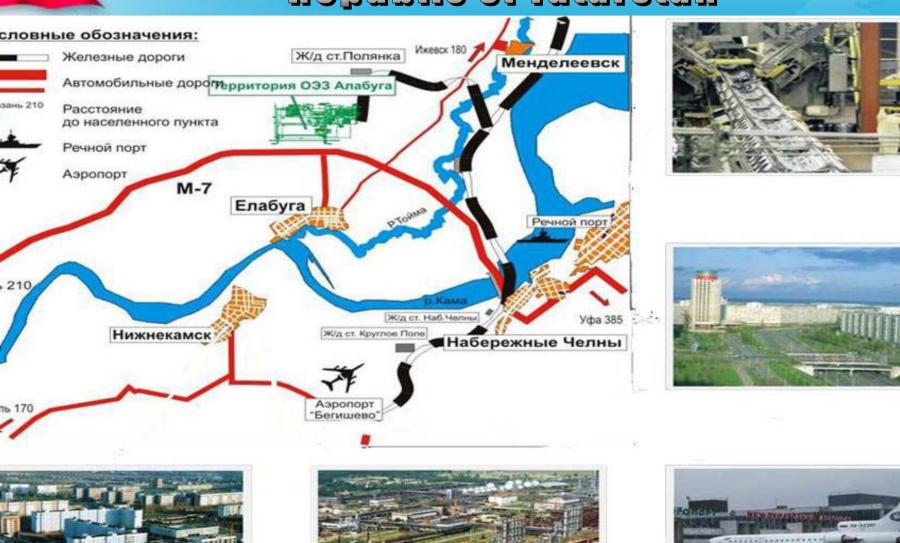

#### SUPFICE PROMUNITE ZUNG Republic of Tatarstan

### - Industrial-production Sl

### Republic of Tatarstan IP SEZ «ALABUGA»