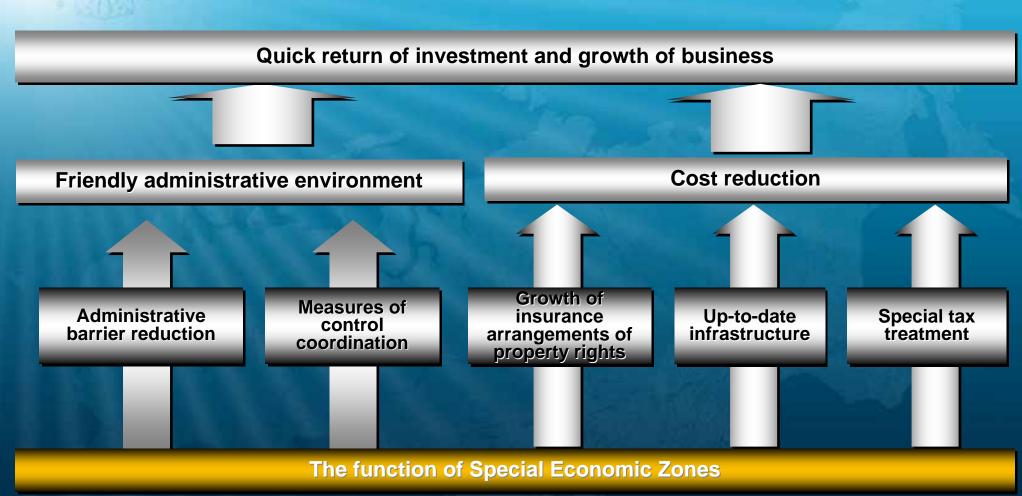

#### Objectives and tasks of PSEZ creation

- Realisation of Russia's transit facilities within the framework of international travel corridor and increase of cargo carrying by sea, river and air;
- Unified approach of the transport infrastructure development of Russia and the economic development of Russian regions;
- Stimulation of the regions development of Russian Federation by creation of engineering, transport, social and other infrastructure;
- reconstruction, building and development of sea and river transport installations as well as port fishing industry;
- Reconstruction and development of aviation support industry up to world standard level of air cargo carrying which will provide the attraction of Russians' airports for cargo transit system of airlines and the stable growth of carriage volume;
- Attracting private and foreign investments into national economy;
- Increase of the population's employment and creation of jobs.

#### Attraction of PSEZ for business