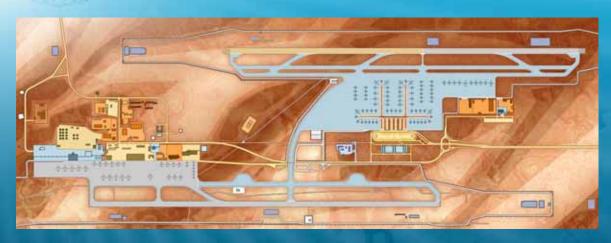

#### Port SEZ in Krasnoyarsk territory

(airport «Yemelyanovo»)

- inherent element of the international structure of cargo transfer center (hub);
- cost optimization of air carrier companies;
- increase of international cargo turn-over ratio of russian air companies;
- increase of industrial production and services accomplishment volume;
- new line of economic development of the territory

## Basic advantages of PSEZ in Krasnoyarsk territory

(airport «Emelyanovo»)

Two parallel paved runways

The synchronous development of the airport complex which is directed to predictable increase of the passenger traffic and cargo carrying in airports «Emelyanovo» и «Cheremshanka»

## Basic advantages of PSEZ in Krasnoyarsk territory

(airport «Emelyanovo»)

- -existing system of the personnel training of high and basic qualification;
- -existing transport infrastructure near the border of SEZ;
- -existence of the essential engineering infrastructure;
- -not required relocate from SEZ's territory citizens, country houses,
- artificial and individual persons, etc.;
- -existing the air cargo terminal in airport territory with transloading capacity of 85 000 tonne per year.

- 48 sq. km. undeveloped land;
- federal auto-road M 53 «Baykal»;
- railroad section close connected with the main Trans-Siberian railway.