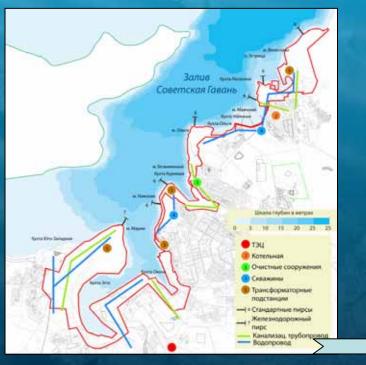

#### Infrastructure development of the PSEZ

### in the Khabarovsk Territory («Sovetskaya Gavan'»)

Railway with total length 64 km (reparation and reconstruction)

Highway transportation facilities with total length 58 km (reparation and reconstruction)

- Port Facilities (pier) total length 2km.
- Electric power Facilities (Central Heating and Power Plant) with a capacity not less 120 MW
- Electric network. Electric power lines with total length 8km.
- · Heat supply network
- Water supply network and water disposal system
- Telecommunications network
- Executorial facilities (including site buildup and и front-office)
- Social infrastructure (including health protection, education and sport facilities)