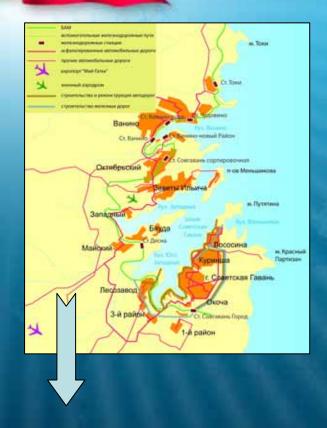

## PSEZ in Khabarovsk Territory («Sovetskaya Gavan'»)

#### Basic concern:

Up-to-date large deep-water seaport construction

due to:

Unique natural climatic conditions;

Favorable geographical location;

Existing infrastructure;

# Major factors for creation of PSEZ in Khabarovsk Territory («Sovetskaya Gavan'»)

- International commercial seaport was inaugurated by the Government of the Russian Federation Decree No. 35 17.03.1993;
- «Sovetskaya Gavan'» end point of the конечная точка Baikal-Amur Mainline;
- 70 years of experience and technological tradition of shiprepairing branch;
- Existing production facilities
- Active road system construction;
- Regional power system development programs;
- Existing sea resources processing facilities.