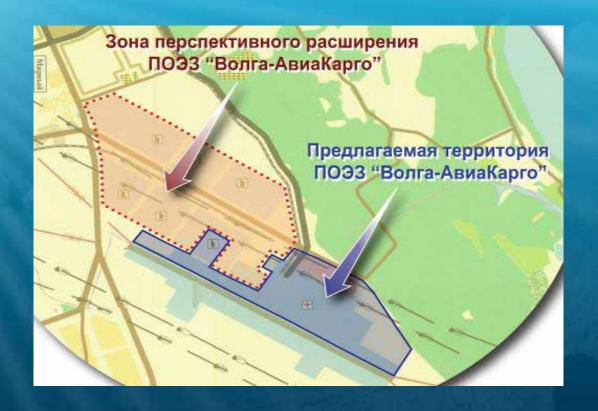

#### Port SEZ in Krasnoyarsk territory

(airport «Yemelyanovo»)

- inherent element of the international structure of cargo transfer center (hub);
- cost optimization of air carrier companies;
- increase of international cargo turn-over ratio of russian air companies;
- increase of industrial production and services accomplishment volume;
- new line of economic development of the territory

## Basic advantages of PSEZ in Krasnoyarsk territory

(airport «Emelyanovo»)

Two parallel paved runways

The synchronous development of the airport complex which is directed to predictable increase of the passenger traffic and cargo carrying in airports «Emelyanovo» и «Cheremshanka»