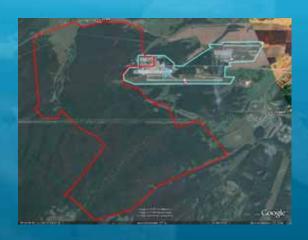

Territory of zone - 500 ha, which can be enlarged more then two times in the process of development