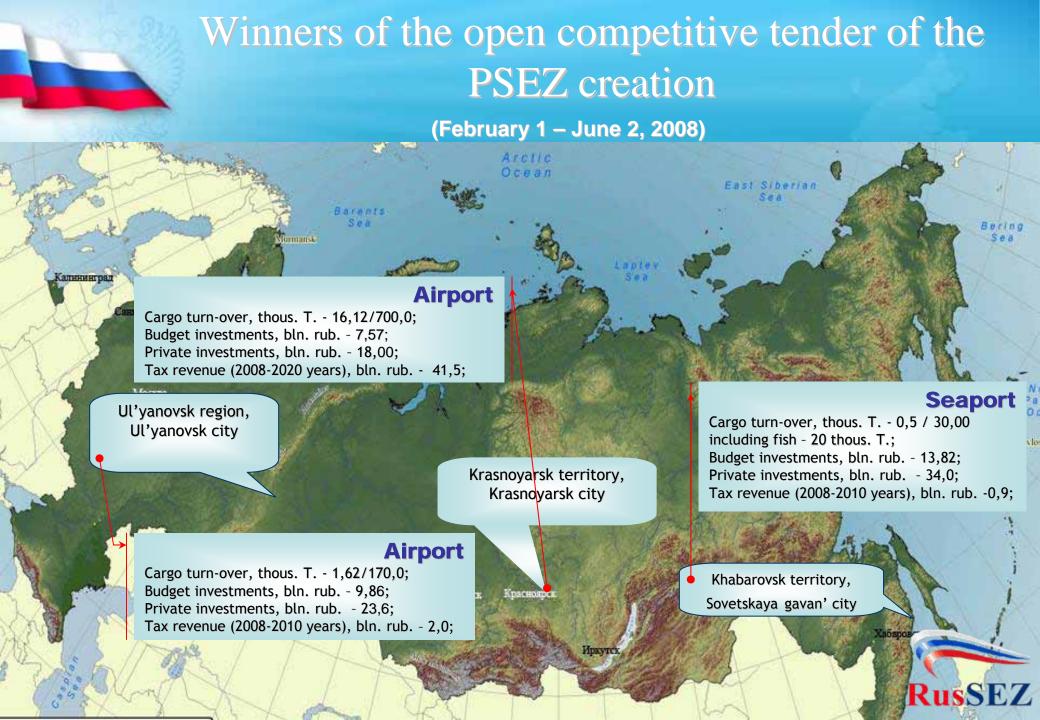

#### Port SEZ in Krasnoyarsk territory

(airport «Yemelyanovo»)

- inherent element of the international structure of cargo transfer center (hub);
- cost optimization of air carrier companies;
- increase of international cargo turn-over ratio of russian air companies;
- increase of industrial production and services accomplishment volume;
- new line of economic development of the territory

## Basic advantages of PSEZ in Krasnoyarsk territory

(airport «Emelyanovo»)

Two parallel paved runways

The synchronous development of the airport complex which is directed to predictable increase of the passenger traffic and cargo carrying in airports «Emelyanovo» и «Cheremshanka»

## Basic advantages of PSEZ in Krasnoyarsk territory

(airport «Emelyanovo»)

- -existing system of the personnel training of high and basic qualification;
- -existing transport infrastructure near the border of SEZ;
- -existence of the essential engineering infrastructure;
- -not required relocate from SEZ's territory citizens, country houses,
- artificial and individual persons, etc.;
- -existing the air cargo terminal in airport territory with transloading capacity of 85 000 tonne per year.

- 48 sq. km. undeveloped land;
- federal auto-road M 53 «Baykal»;
- railroad section close connected with the main Trans-Siberian railway.

## Basic advantages of PSEZ in Ulyanovsk region

(«Ulyanovsk-East»)

## Largest flight-landing strip in Europe

- length 5100 m;
- width 105 m;
- suitable to accommodate without weight limit any aircrafts operated at the present time;
- carrying capacity up to 40 aircrafts per hour

## PSEZ in Khabarovsk Territory («Sovetskaya Gavan'»)

#### Basic concern:

Up-to-date large deep-water seaport construction

due to:

Unique natural climatic conditions;

Favorable geographical location;

Existing infrastructure;