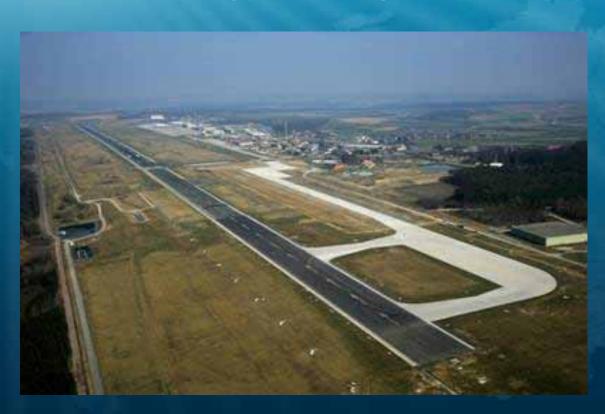

## Largest flight-landing strip in Europe

- length 5100 m;
- width 105 m;
- suitable to accommodate without weight limit any aircrafts operated at the present time;
- carrying capacity up to 40 aircrafts per hour