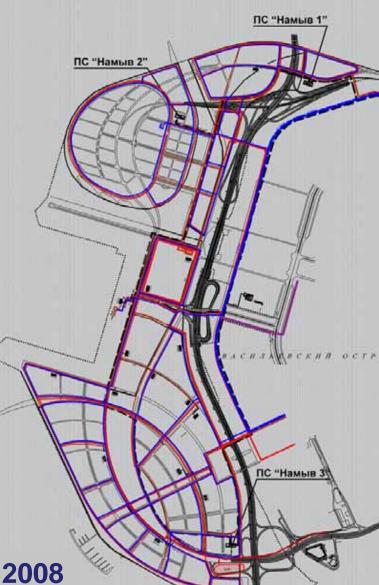

### The infrastructure

Engineering infrastructure of the new territory will be created in cooperation with the state-owned monopolic companies

Power and heat supply:

- •Substation 330 kV (St. Petersburg and RAO EES agreement)
- •Constructing of a New Heat & Power Plant 380 MW, 600 Gcal/hour (ZAO VEC Project)
- •Reconstruction of the existing heat and power plant
- •Constructing of a New substations Namiv 1, Namiv 2, Namiv 3 and power electricity network
- •Gas supply to the power plants (Gazprom) Water supply:
  - •Constructing of a new water pipe to Vasilievsky Island (GUP Vodokanal)