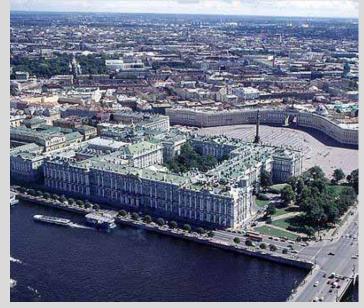

art of the World's Cruise Market

World cruise industry growth amounts to 6-9% per year. Northern Europe cruise market share is about 25%. It is the fastest growing cruise market with 10-15% growth per year.

#### Northern Europe Growth, 98-07





### **Existing Passenger Berths**

Lieutenant Schmidt embankment – (10%) 468 m /8,0 m

Location of New Passenger Port 2108 m / 11,0 m

English
Embankment – (10%)
432 m /7,0 m

Sea Station - (20%) 400 m /8,0 m

Berths of the Cargo Port - (60%) 1159 m /10,5 m



# MARINE FAÇADE

- Central business district (CBD) is located in the historic center
- The historic center is under protection of UNESCO:
  - restrictions on height and design of the buildings
- Lack of land plots for modern commercial and residential real estate development in the CBD







### **The Location**



### The heart of the City



# MARINE FAÇADE

- 1. Western edge of Vasilievsky Island, Saint-Petersburg
- 2. Vicinity to the historical centre and main city attractions
- 3. Western High-Speed Diameter (WHSD) the new highway under construction, provides convenient ways to:
  - Residential districts of the city
  - Domestic and International airport (15 min)
  - The main luxury suburbs of the city
  - Quick access to interstate highway system (Moscow, Finland)



IST - Internal Semicircle Thoroughfare CST - Central Semicircle Thoroughfare

## **Advantages**

- Possibility to use small crafts during the navigation season
- The only in Russia
   Marine passenger port
- All the required facilities for construction of a helicopter terminal are available (it is possib