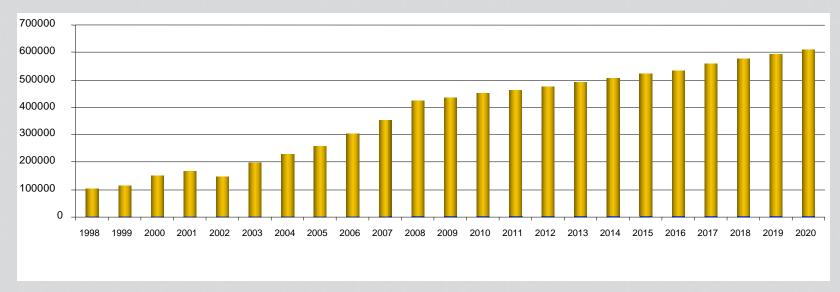

# St. Petersburg as a Part of the World's Cruise Market

World cruise industry growth amounts to 6-9% per year. Northern Europe cruise market share is about 25%. It is the fastest growing cruise market with 10-15% growth per year.

#### Northern Europe Growth, 98-07