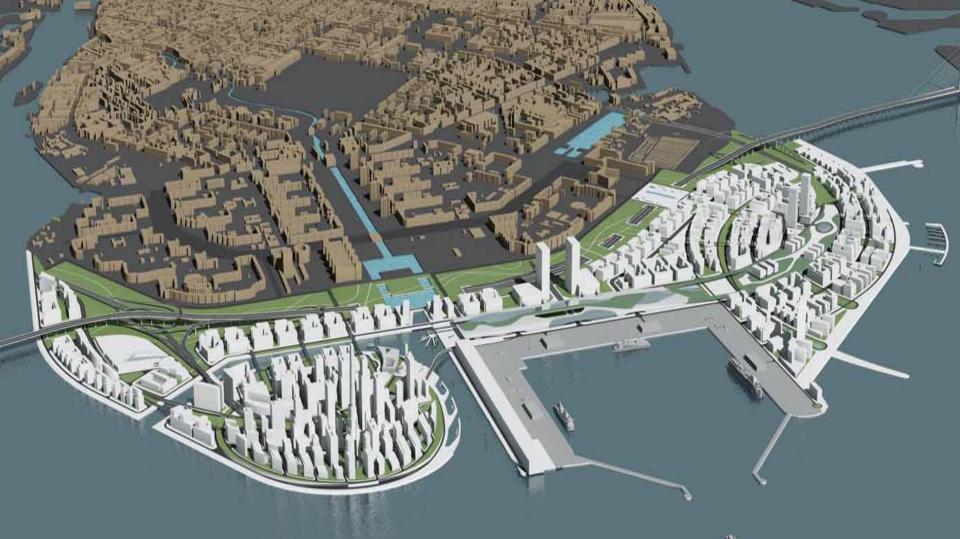

### Marine Façade

- 1. Land reclamation 476 ha, at the Western edge of Vasilievsky Island, St. Petersburg, Russia
- 2. The only Marine PassengerPort in the Russian Federation- 7 berths
- 3. Real estate development –4 000 000 sq.m.
- 1. Heat & Power Supply Project
  - 2 Power plants
  - Heating and supply network

# MARINE FAÇADE

- 1. Western edge of Vasilievsky Island, Saint-Petersburg
- 2. Vicinity to the historical centre and main city attractions
- 3. Western High-Speed Diameter (WHSD) the new highway under construction, provides convenient ways to:
  - Residential districts of the city
  - Domestic and International airport (15 min)
  - The main luxury suburbs of the city
  - Quick access to interstate highway system (Moscow, Finland)

# MARINE FAÇADE

- Central business district (CBD) is located in the historic center
- The historic center is under protection of UNESCO:
  - restrictions on height and design of the buildings
- Lack of land plots for modern commercial and residential real estate development in the CBD