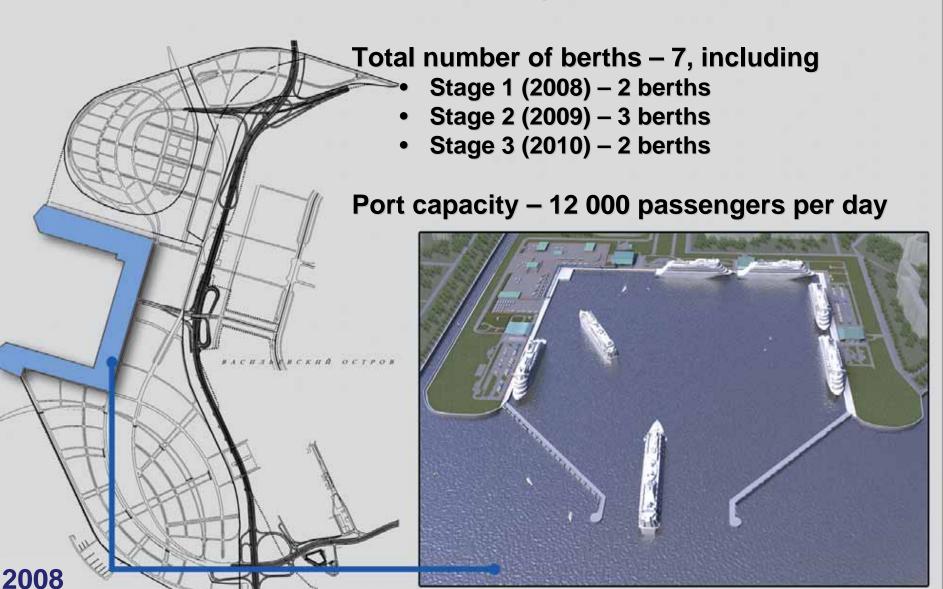

### Marine Façade

- 1. Land reclamation 476 ha, at the Western edge of Vasilievsky Island, St. Petersburg, Russia
- 2. The only Marine PassengerPort in the Russian Federation- 7 berths
- 3. Real estate development –4 000 000 sq.m.
- 1. Heat & Power Supply Project
  - 2 Power plants
  - Heating and supply network

# Marine Passenger Port the 1<sup>st</sup> Terminal