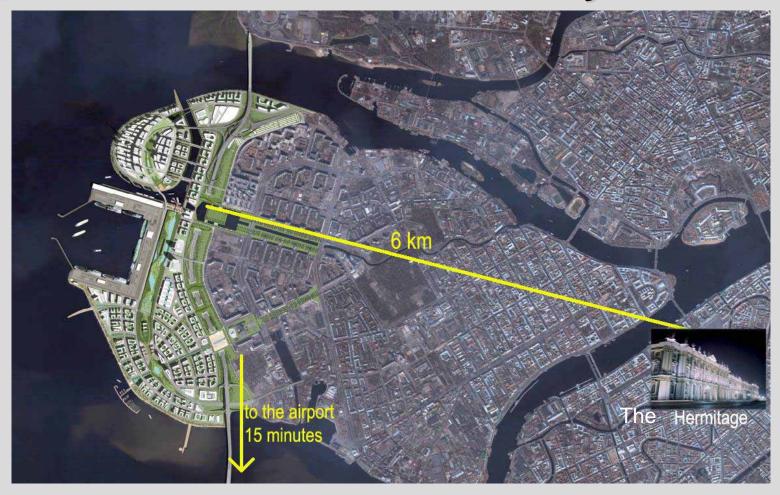

# MARINE FAÇADE

- 1. Western edge of Vasilievsky Island, Saint-Petersburg
- 2. Vicinity to the historical centre and main city attractions
- 3. Western High-Speed Diameter (WHSD) the new highway under construction, provides convenient ways to:
  - Residential districts of the city
  - Domestic and International airport (15 min)
  - The main luxury suburbs of the city
  - Quick access to interstate highway system (Moscow, Finland)