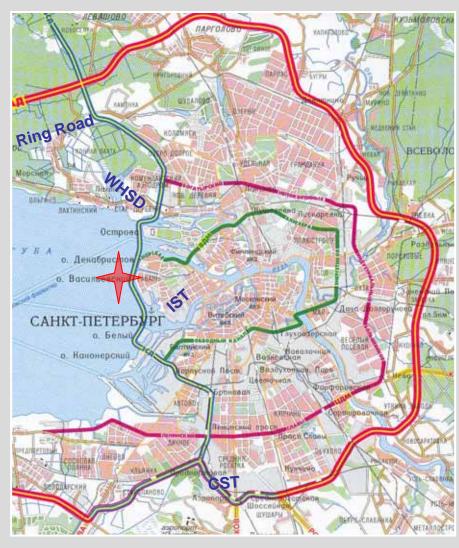

159 m /10,5 m



# MARINE FAÇADE

- Central business district (CBD) is located in the historic center
- The historic center is under protection of UNESCO:
  - restrictions on height and design of the buildings
- Lack of land plots for modern commercial and residential real estate development in the CBD







### **The Location**



### The heart of the City



# MARINE FAÇADE

- 1. Western edge of Vasilievsky Island, Saint-Petersburg
- 2. Vicinity to the historical centre and main city attractions
- 3. Western High-Speed Diameter (WHSD) the new highway under construction, provides convenient ways to:
  - Residential districts of the city
  - Domestic and International airport (15 min)
  - The main luxury suburbs of the city
  - Quick access to interstate highway system (Moscow, Finland)



IST - Internal Semicircle Thoroughfare CST - Central Semicircle Thoroughfare

## **Advantages**

- Possibility to use small crafts during the navigation season
- The only in Russia
   Marine passenger port
- All the required facilities for construction of a helicopter terminal are available (it is possible to reach the territory without flying over the city)
- All the required facilities for construction of a yacht berth and service station











The Development Concept





**Reclamation Stages** 

Total area of the reclaimed land – about 365 hectares (excluding the WHSD)

| Stage  | Period of Reclamation | Hectares |
|--------|-----------------------|----------|
| ı      | 2006 – 2008           | 112      |
| II     | 2009                  | 183      |
| Island |