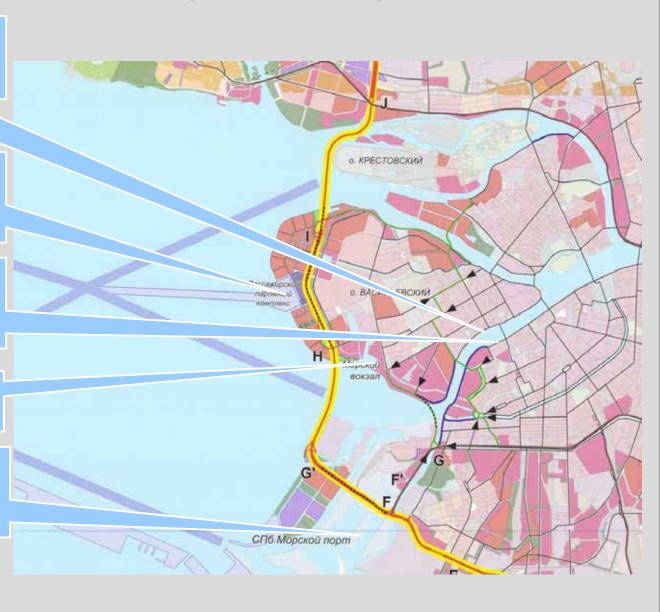

### **Existing Passenger Berths**

Lieutenant Schmidt embankment – (10%) 468 m /8,0 m

Location of New Passenger Port 2108 m / 11,0 m

English
Embankment – (10%)
432 m /7,0 m

Sea Station - (20%) 400 m /8,0 m

Berths of the Cargo Port - (60%) 1159 m /10,5 m