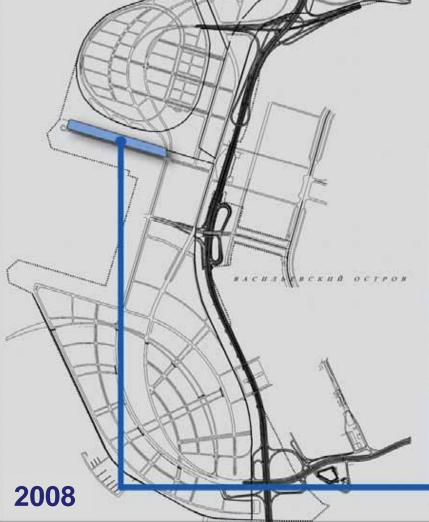

### **Marine Passenger Port**

### **Existing Passenger Berths**

Lieutenant Schmidt embankment – (10%) 468 m /8,0 m

Location of New Passenger Port 2108 m / 11,0 m

English
Embankment – (10%)
432 m /7,0 m

Sea Station - (20%) 400 m /8,0 m