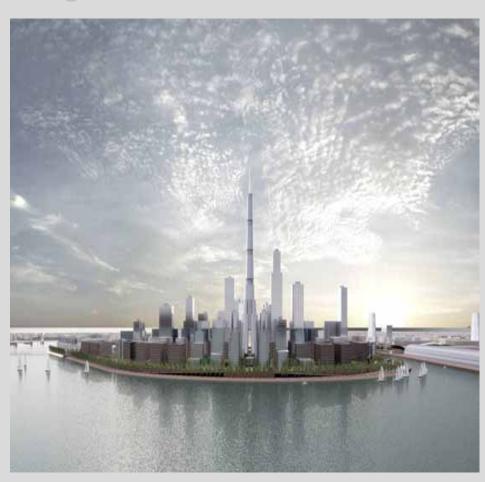

### **New Financial Centre**

Gross floor area: about 840 000 sq.m.

Designation: public, business and residential facilities, including

- Offices about 540 000 sq.m.
- Residential about 230 000 sq.m.
- Hotels about 15 000 sq.m.

#### **Exhibition Centre**

Gross floor area: about 250 000sq.m.,

Exhibition Centre designation: exhibitions, seminars, conferences, festivals etc