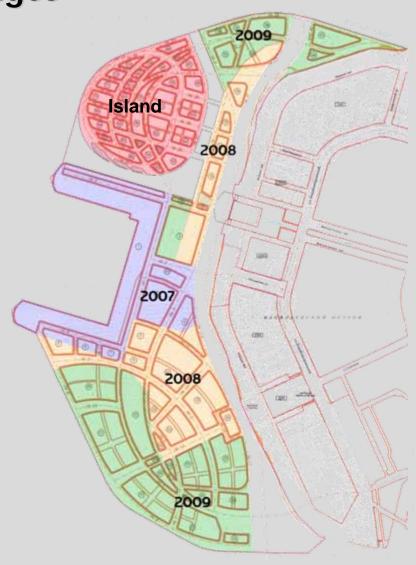

The Development Concept

**Reclamation Stages** 

Total area of the reclaimed land – about 365 hectares (excluding the WHSD)

| Stage  | Period of Reclamation | Hectares |
|--------|-----------------------|----------|
| ı      | 2006 – 2008           | 112      |
| II     | 2009                  | 183      |
| Island |                       | 75       |