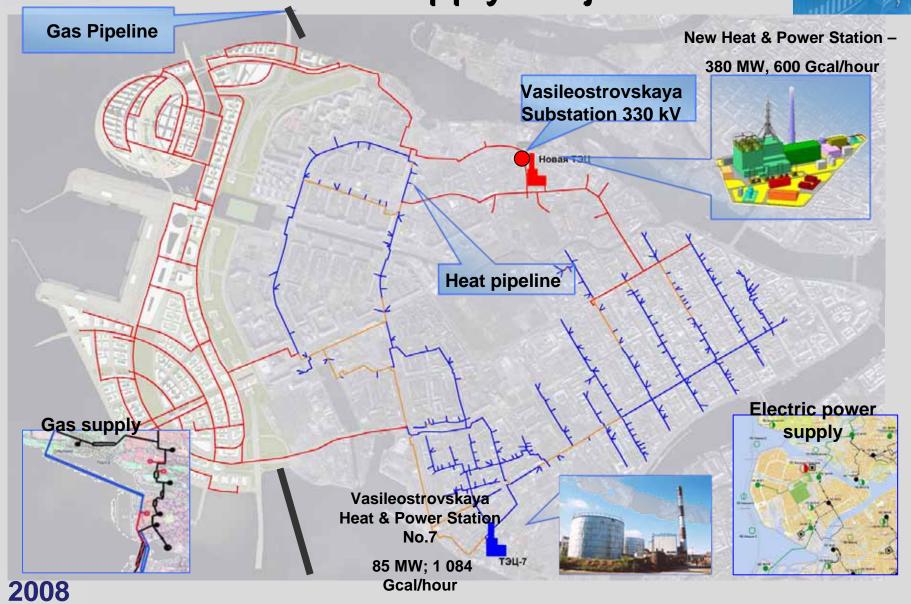

# The engineering supply

### The infrastructure

Engineering infrastructure of the new territory will be created in cooperation with the state-owned monopolic companies

Power and heat supply:

- •Substation 330 kV (St. Petersburg and RAO EES agreement)
- •Constructing of a New Heat & Power Plant 380 MW, 600 Gcal/hour (ZAO VEC Project)
- •Reconstruction of the existing heat and power plant
- •Constructing of a New substations Namiv 1, Namiv 2, Namiv 3 and power electricity network
- •Gas supply to the power plants (Gazprom) Water supply:
  - •Constructing of a new water pipe to Vasilievsky Island (GUP Vodokanal)

### **Heat & Power Supply Project**