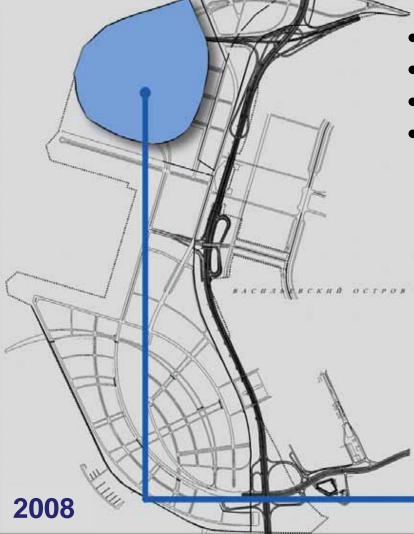

The Development Concept

**Reclamation Stages** 

Total area of the reclaimed land – about 365 hectares (excluding the WHSD)

| Stage  | Period of Reclamation | Hectares |
|--------|-----------------------|----------|
| ı      | 2006 – 2008           | 112      |
| II     | 2009                  | 183      |
| Island |                       | 75       |