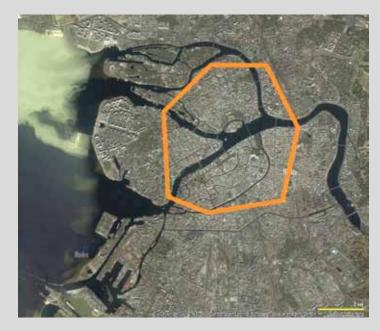

# MARINE FAÇADE

- Central business district (CBD) is located in the historic center
- The historic center is under protection of UNESCO:
  - restrictions on height and design of the buildings
- Lack of land plots for modern commercial and residential real estate development in the CBD

### The heart of the City