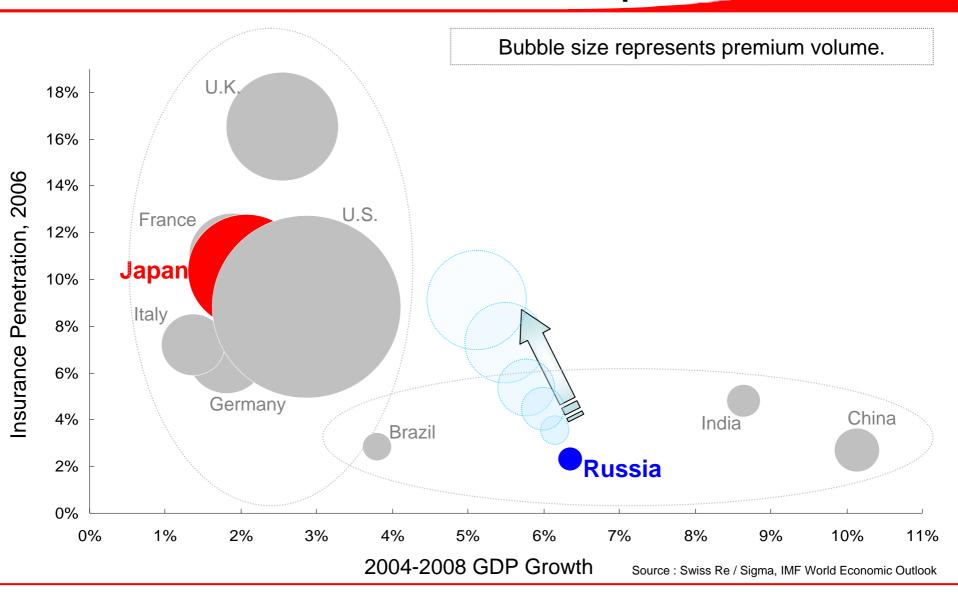

#### P&C Insurance Market Global Comparison

#### MANY ATTRACTIONS

- Large and growing domestic consumer market
- Rapid and stable economic growth
- Insurance market growth is even faster
- Low penetration of insurance products
- Regulatory improvement
- Attracting many Japanese global manufacturers